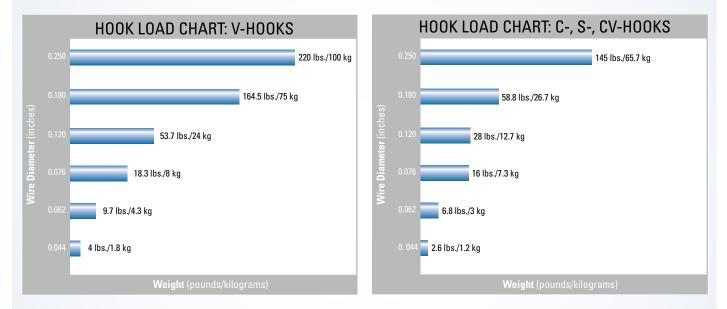

## HOOK LOAD CHART

This load data was compiled under static load conditions in a laboratory and is given for reference only. The actual dynamic load capacity will vary. It is the Customer's obligation to determine whether the actual dynamic load capacity is suitable for the Customer's purpose.