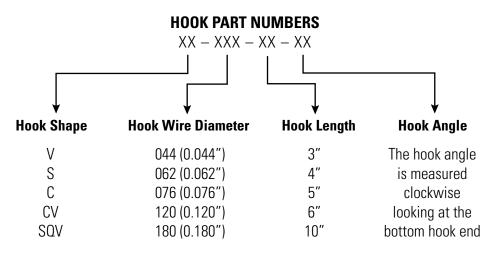

## SELECTION & PRICE

Our Ultrabake<sup>™</sup> hooks are designed for use during powder coating, E-coating and wet painting. They are manufactured from a high quality spring tempered steel, can withstand multiple burn-offs without losing temper, offer superior load capacities and can be welded into place. We have over 200 standard sizes in stock, and pride ourselves on same day shipments.